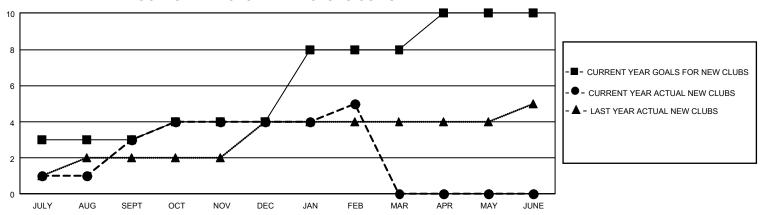

|  |  |  |  |  |
| QUARTER               | MEMBER GROWTH NET<br>GOAL | MEMBER GROWTH<br>ACTUAL | DROPPED MEMBERS<br>ACTUAL (including<br>transfers) |  |  |  |  |  |
| JULY/AUG/SEI          | ⊃T 60                     | 170                     | 185                                                |  |  |  |  |  |
| OCT/NOV/DEC           | ; 103                     | 244                     | 279                                                |  |  |  |  |  |
| JAN/FEB/MAR           | 130                       | 77                      | 93                                                 |  |  |  |  |  |
| APR/MAY/JUN           | E 151                     | 0                       | 0                                                  |  |  |  |  |  |

## GOALS AND ACTUAL NEW CLUBS CUMULATIVE



## GOALS AND ACTUAL MEMBERS CUMULATIVE



| DROPPED CLUBS: 9 |     | 69 CLUBS OF 200 ADDED 1 OR<br>MORE NEW MEMBERS | GENDER DISTRIBUTION                  |                |
|------------------|-----|------------------------------------------------|--------------------------------------|----------------|
|                  |     |                                                | MALE                                 | 2,814 (55.72%) |
|                  |     |                                                | FEMALE                               | 2,236 (44.28%) |
| DROPPED MEMBERS  |     |                                                | NON BINARY                           | 0 (0.00%)      |
| DECEASED         | 49  |                                                | PREFER NOT TO ANSWER