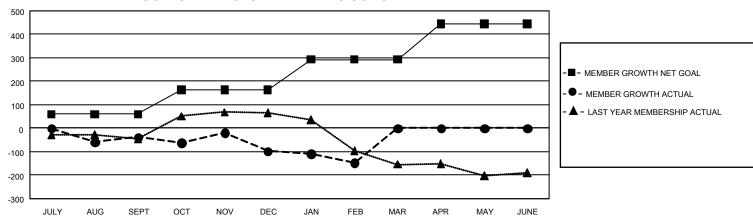

## GOALS AND ACTUAL MEMBERS CUMULATIVE

| DROPPED CLUBS: 9 |     | 69 CLUBS OF 200 ADDED 1 OR<br>MORE NEW MEMBERS | GENDER DISTRIBUTION                  |                |
|------------------|-----|------------------------------------------------|--------------------------------------|----------------|
|                  |     |                                                | MALE                                 | 2,814 (55.72%) |
|                  |     |                                                | FEMALE                               | 2,236 (44.28%) |
| DROPPED MEMBERS  |     |                                                | NON BINARY                           | 0 (0.00%)      |
| DECEASED         | 49  |                                                | PREFER NOT TO ANSWER                 | 0 (0.00%)      |
| CLUB CANCELLED   | 100 |                                                | TOTAL FAMILY UNIT MEMBERS            | 3 2,168        |
| OTHER            | 408 | CLICK HERE FOR                                 | 2,100                                |                |
| TOTAL            | 557 | CUMULATIVE MEMBERSHIP DATA                     | FAMILY MEMBERS PAYING HALF DUES 1,14 |                |